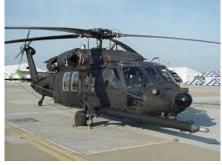

2:00 p.m. – 6:00 p.m.

### WHERE:

NJ Army National Guard State Aviation Office & Hanger Maxfield Field NAS Lakehurst, NJ

### **AGENDA:**

2:00 p.m. Registration/Networking 2:30 p.m Presentation & Tour

### LT. Matthew Lombardo

NJ State Aviation Office NJ Army National Guard

# "New Jersey Army National Guard State Aviation Office"

- History of NJ ARNG Aviation:
  - Mission
  - Table of Organization & Equipment (TO&E)
  - Federal Deployments & State Services
  - Aviation Safety

# 5:00 p.m. Dinner

Base Access & Parking: If you plan to attend please sign up as soon as possible. We must submit a list of attendees, including driver's license numbers, prior to the meeting date as base access is restricted. See http://www.navair.navy.mil/nawcad/lakehurst/ for directions to NAS Lakehurst.



UH-60 "Blackhawk"



UH-72 "Lakota"

#### **Directions to NAS Lakehurst**

### From the Garden State Parkway Southbound:

- Take exit 81A (Lakehurst/Toms River) to Route 37 West (landmark: Community Medical Center)
- At the traffic circle, follow sign to Route 70 West
- Make a right onto Route 547 (landmarks at turn: Gulf station ahead on right, McDonalds on left)
- Bear left on Route 547 and proceed about 1/2 mile to main gate on left (traffic light)

## From Newark Airport:

- N.J. Turnpike to Garden State Parkway South
- Parkway South to Exit 89 (Lakehurst/Toms River) to Route 70 West
- Follow signs on Route 70 West to Route 547 and turn right (Lakehurst Diner on right, McDonalds on left)
- Bear left on Route 547 and proceed about 1/2 mile to main gate on left (traffic light)

## From