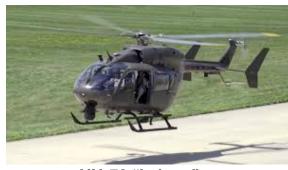

.

### WHERE:

NJ Army National Guard State Aviation Office & Hanger Maxfield Field NAS Lakehurst, NJ

### **AGENDA:**

2:00 p.m. Registration/Networking 2:30 p.m Presentation & Tour

### LT. Matthew Lombardo

NJ State Aviation Office NJ Army National Guard

# "New Jersey Army National Guard State Aviation Office"

- History of NJ ARNG Aviation:
  - Mission
  - Table of Organization & Equipment (TO&E)
  - Federal Deployments & State Services
  - Aviation Safety

# 5:00 p.m. Dinner

Base Access & Parking: If you plan to attend please sign up as soon as possible. We must submit a list of attendees, including driver's license numbers, prior to the meeting date as base access is restricted. See http://www.navair.navy.mil/nawcad/lakehurst/ for directions to NAS Lakehurst.



UH-60 "Blackhawk"



UH-72 "Lakota"

#### **Directions to NAS Lakehurst**

### From the Garden State Parkway Southbound:

- Take exit 81A (Lakehurst/Toms River) to Route 37 West (landmark: Community Medical Center)
- At the traffic circle, follow sign to Route 70 West
- Make a right onto Route 547 (landmarks at turn: Gulf station ahead on right, McDonalds on left)
- Bear left on Route 547 and proceed about 1/2 mile to main gate on left (traffic light)

## From Newark Airport:

- N.J. Turnpike to Garden State Parkway South
- Parkway South to Exit 89 (Lakehurst/Toms River) to Route 70 West
- Follow signs on Route 70 West to Route 547 and turn right (Lakehurst Diner on right, McDonalds on left)
- Bear left on Route 547 and proceed about 1/2 mile to main gate on left (traffic light)

## From Trenton, NJ Train St